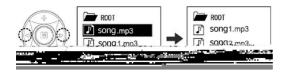

### 2) Copy of file or folder of Player

 Move the folder or f le to make a copy to the position where you want to make a copy by dragging the corresponding folder or file.

\* Note: You may make copy of numbers of files or folders concurrently

# 3) Deletion of file or folder of Player

Select the file or folder to delete.

 Select the Delete Key. Popup window prompting you to delete or not appears at this time. If you want to delete, press "Yes."

- 2. Копирование файлов и папок
- Скопируйте и переместите файлы, которые вы хотите записать с компьютера на MP3 плеер, или с MP3 плеера в компьютер

Вы можете перемещать несколько файлов или папок одновременно

# 3. Удаление файлов и папок

• Выделите файл или папку, который Вы хотите удалить

• Нажмите клавишу «Delete». На экране компьютера появится всплывающее окно, где Вам придется подтвердить или отменить удаление.